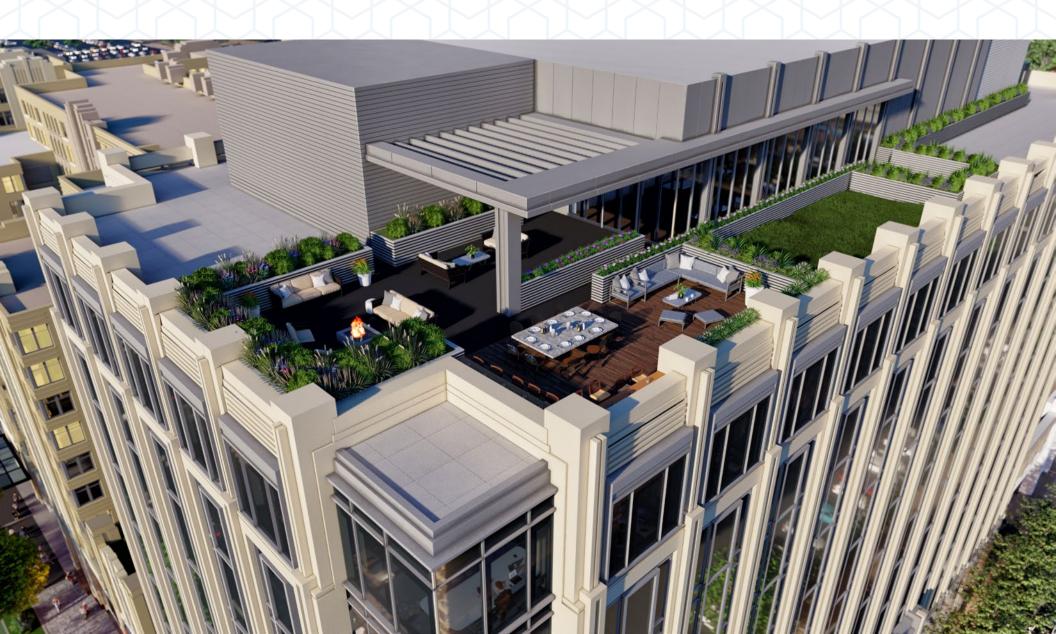

midst of the area's energized retail corridor, **1600 Rockville Pike** is just moments away from abundant dining,
shopping, and entertainment venues. From go-to lunch destinations to
happy hour spots, Rockville Pike is an enviable amenity for tenants.





## intelligent

**1600 Rockville Pike** offers an intuitive experience, with fully flexible floor plates and layout options designed to optimize space and foster innovative thinking.

From open-plan designs to more traditional layouts, **1600 Rockville Pike** is work that works for you.





MAIN LOBBY

**REATIL: 2,300 SF** 





MAIN LOBBY: 2,400 SF

#### **FLOOR**

LEASABLE SPACE: 10,250 RSF





CONFERENCE CENTER: 3,800 SF FITNESS ROOM: 3,000 SF



#### FLOOR 05-11

LEASABLE SPACE: 27,200 RSF





#### PENTHOUSE

LOUNGE & TERRACE





# get in TOUCH

Get in the mix at **1600 Rockville Pike**. Experience incomparable expertise — contact our brokerage team today for more information or to schedule a tour.

#### DAVID MACHLIN

SENIOR VICE PRESIDENT

CBRE | Brokerage

7501 Wisconsin Avenue, Suite 820E Bethesda, MD 20814

301.467.9569 | david.machlin@cbre.com

www.cbre.com/david.machlin