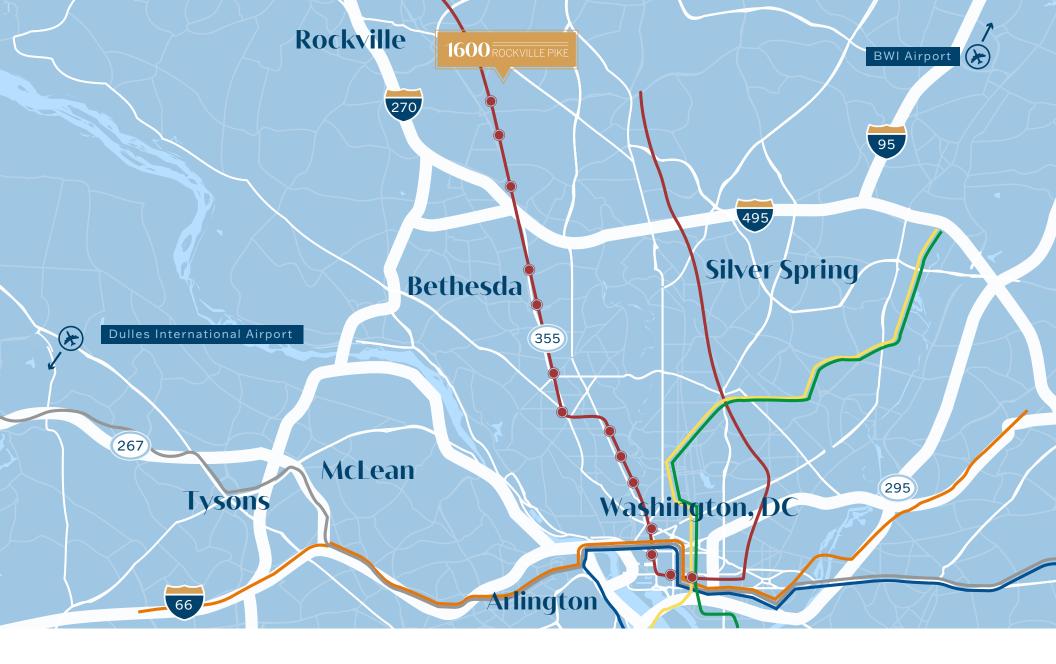

Steps from the Twinbrook Metro Station, fronting Rockville Pike, and with direct proximity to I-270 and I-495, **1600 Rockville Pike** is seamlessly connected to the rest of the neighborhood, Red Line transit, and the entire region. Just 12 minutes from Bethesda and 30 minutes to downtown DC, experience the best of the region from 1600 Rockville Pike.