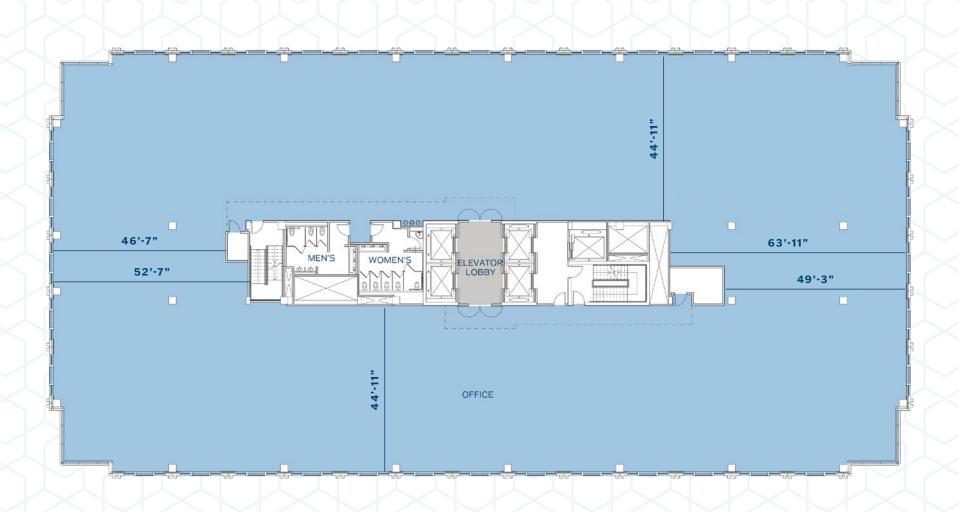

LOCATION

Conveniently located in the midst of the area's energized retail corridor, **1600 Rockville Pike** is just moments away from abundant dining,
shopping, and entertainment venues. From go-to lunch destinations to
happy hour spots, Rockville Pike is an enviable amenity for tenants.





## intelligent

**1600 Rockville Pike** offers an intuitive experience, with fully flexible floor plates and layout options designed to optimize space and foster innovative thinking.

From open-plan designs to more traditional layouts, **1600 Rockville Pike** is work that works for you.





MAIN LOBBY

**REATIL: 2,300 SF** 





MAIN LOBBY: 2,400 SF

#### **FLOOR**

LEASABLE SPACE: 10,250 RSF





CONFERENCE CENTER: 3,800 SF FITNESS ROOM: 3,000 SF



#### FLOOR 05-11

LEASABLE SPACE: 27,200 RSF





#### PENTHOUSE

LOUNGE & TERRACE





# get in TOUCH

Get in the mix at **1600 Rockville Pike**. Experience incomparable expertise — contact our brokerage team today for more information or to schedule a tour.

#### DAVID MACHLIN

SENIOR VICE PRESIDENT

CBRE | Brokerage

7501 Wisconsin Avenue, Suite 820E Bethesda, MD 20814

301.467.9569 | david.machlin@cbre.com

www.cbre.com/david.machlin