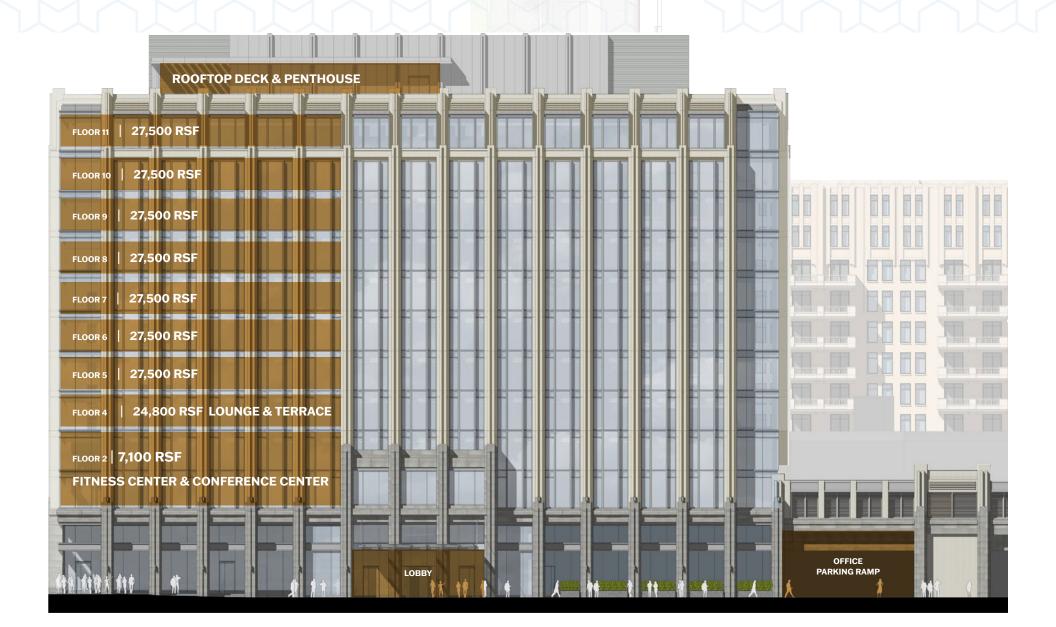

#### **FLOOR**

LEASABLE SPACE: 10,250 RSF

CONFERENCE CENTER: 3,800 SF FITNESS ROOM: 3,000 SF

#### FLOOR 05-11

LEASABLE SPACE: 27,200 RSF

#### PENTHOUSE

LOUNGE & TERRACE