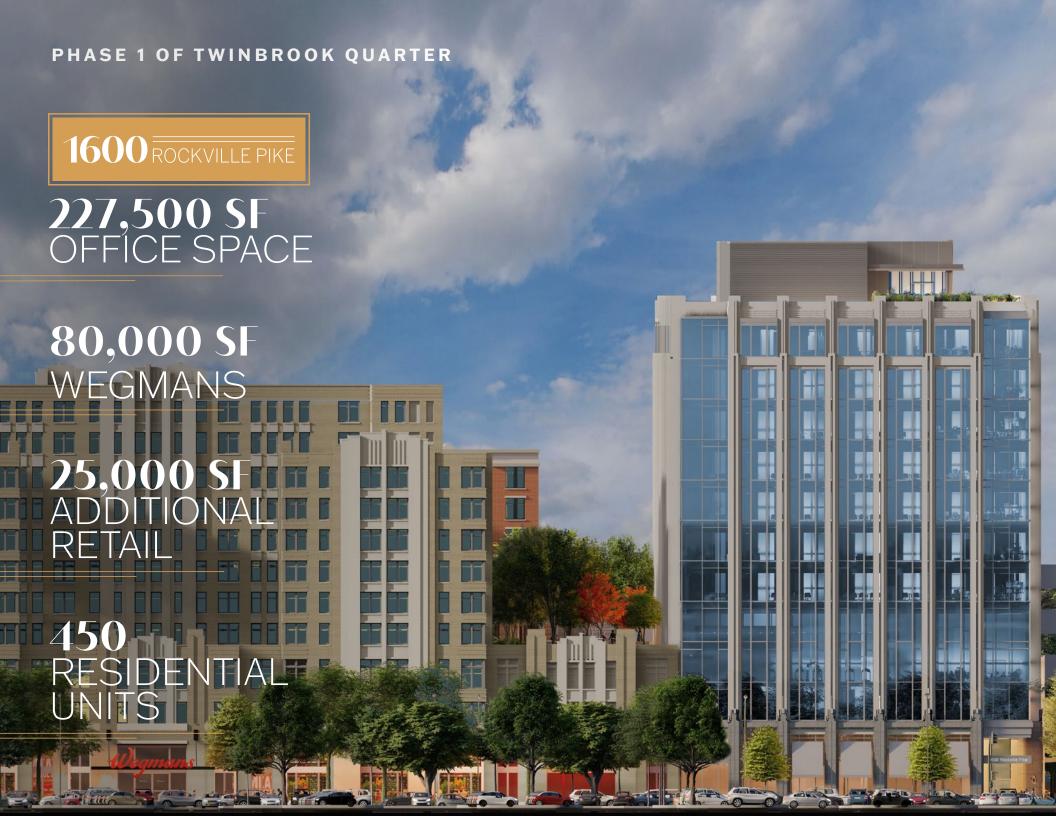

Get in the mix at **1600 Rockville Pike**, the inspired anchor of brand new **Twinbrook Quarter** and the premier address for your company's tomorrow. This iconic 227,500 square-foot workplace stands

watch over and integrates seamlessly into its surroundings — with Trophy work spaces and remarkable amenities where connections, collaboration, and creativity are second nature.