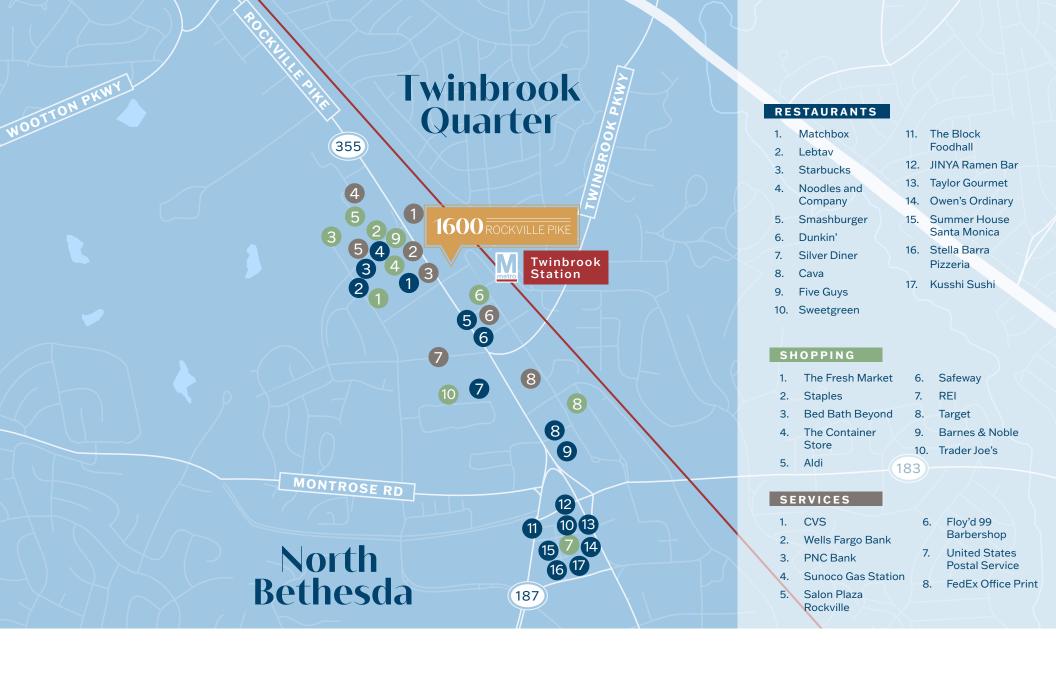

### incomparable LOCATION

Conveniently located in the midst of the area's energized retail corridor, **1600 Rockville Pike** is just moments away from abundant dining,
shopping, and entertainment venues. From go-to lunch destinations to
happy hour spots, Rockville Pike is an enviable amenity for tenants.