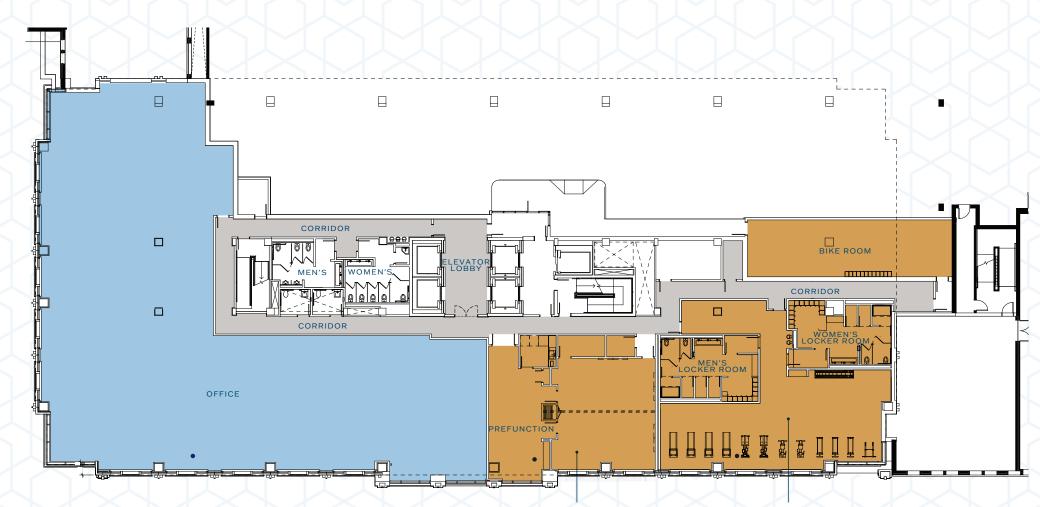

minutes to downtown DC, experience the best of the region from 1600 Rockville Pike.



### incomparable LOCATION

Conveniently located in the midst of the area's energized retail corridor, **1600 Rockville Pike** is just moments away from abundant dining,
shopping, and entertainment venues. From go-to lunch destinations to
happy hour spots, Rockville Pike is an enviable amenity for tenants.





## intelligent

**1600 Rockville Pike** offers an intuitive experience, with fully flexible floor plates and layout options designed to optimize space and foster innovative thinking.

From open-plan designs to more traditional layouts, **1600 Rockville Pike** is work that works for you.





MAIN LOBBY

**REATIL: 2,300 SF** 





MAIN LOBBY: 2,400 SF

#### **FLOOR**

LEASABLE SPACE: 10,250 RSF





CONFERENCE CENTER: 3,800 SF FITNESS ROOM: 3,000 SF



#### FLOOR 05-11

LEASABLE SPACE: 27,200 RSF





#### PENTHOUSE

LOUNGE & TERRACE





# get in TOUCH

Get in the mix at **1600 Rockville Pike**. Experience incomparable expertise — contact our brokerage team today for more information or to schedule a tour.

#### DAVID MACHLIN

SENIOR VICE PRESIDENT

CBRE | Brokerage

7501 Wisconsin Avenue, Suite 820E Bethesda, MD 20814

301.467.9569 | david.machlin@cbre.com

www.cbre.com/david.machlin