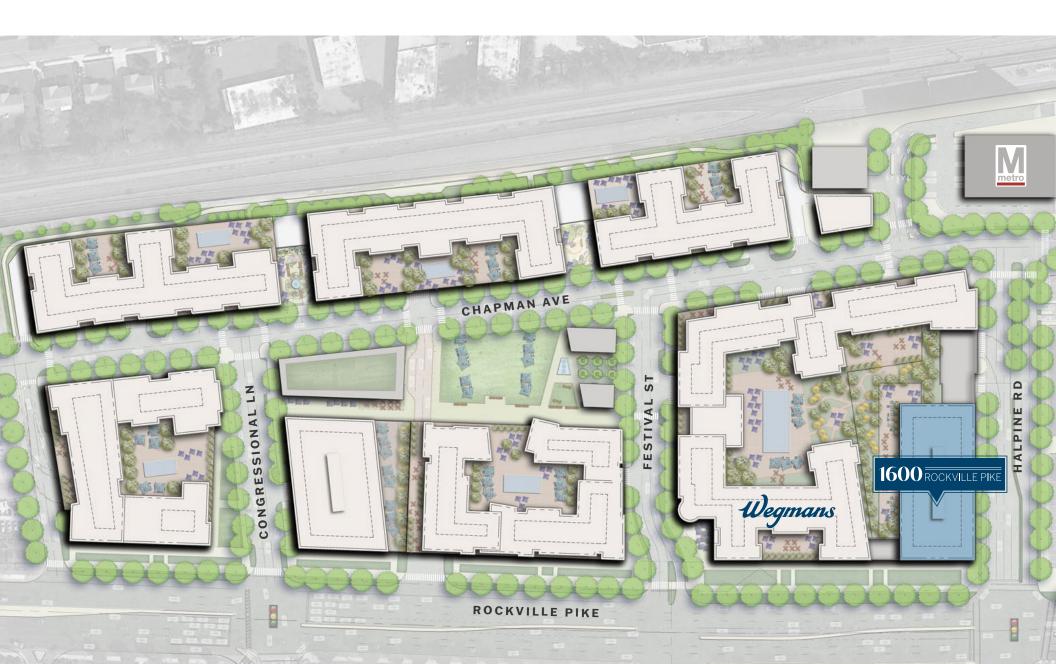

**Twinbrook Quarter** is Rockville's next-level neighborhood — a dynamic destination and true mixed-use environment. With Trophy work spaces,

remarkable residential offerings, vibrant retail, and urban-inspired density, **Twinbrook Quarter** is the place to be, and work, in Rockville, Maryland.

Get in the mix at **1600 Rockville Pike**, the inspired anchor of brand new **Twinbrook Quarter** and the premier address for your company's tomorrow. This iconic 227,500 square-foot workplace stands

watch over and integrates seamlessly into its surroundings — with Trophy work spaces and remarkable amenities where connections, collaboration, and creativity are second nature.