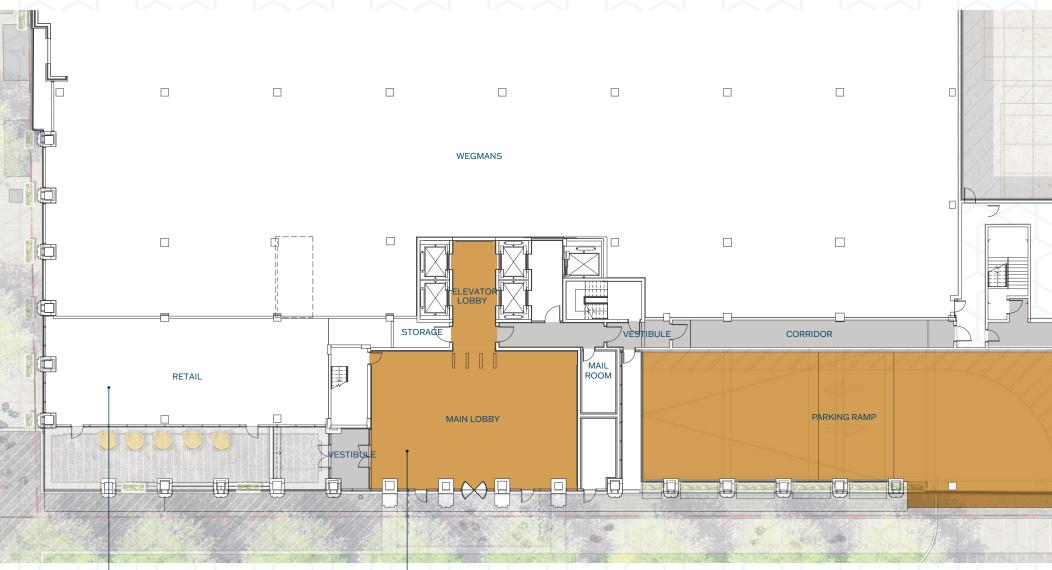

e transit, and the entire region. Just 12 minutes from Bethesda and 30 minutes to downtown DC, experience the best of the region from 1600 Rockville Pike.



### incomparable LOCATION

Conveniently located in the midst of the area's energized retail corridor, **1600 Rockville Pike** is just moments away from abundant dining,
shopping, and entertainment venues. From go-to lunch destinations to
happy hour spots, Rockville Pike is an enviable amenity for tenants.





## intelligent

**1600 Rockville Pike** offers an intuitive experience, with fully flexible floor plates and layout options designed to optimize space and foster innovative thinking.

From open-plan designs to more traditional layouts, **1600 Rockville Pike** is work that works for you.





MAIN LOBBY

**REATIL: 2,300 SF** 





MAIN LOBBY: 2,400 SF

#### **FLOOR**

LEASABLE SPACE: 10,250 RSF





CONFERENCE CENTER: 3,800 SF FITNESS ROOM: 3,000 SF



#### FLOOR 05-11

LEASABLE SPACE: 27,200 RSF





#### PENTHOUSE

LOUNGE & TERRACE





# get in TOUCH

Get in the mix at **1600 Rockville Pike**. Experience incomparable expertise — contact our brokerage team today for more information or to schedule a tour.

#### DAVID MACHLIN

SENIOR VICE PRESIDENT

CBRE | Brokerage

7501 Wisconsin Avenue, Suite 820E Bethesda, MD 20814

301.467.9569 | david.machlin@cbre.com

www.cbre.com/david.machlin