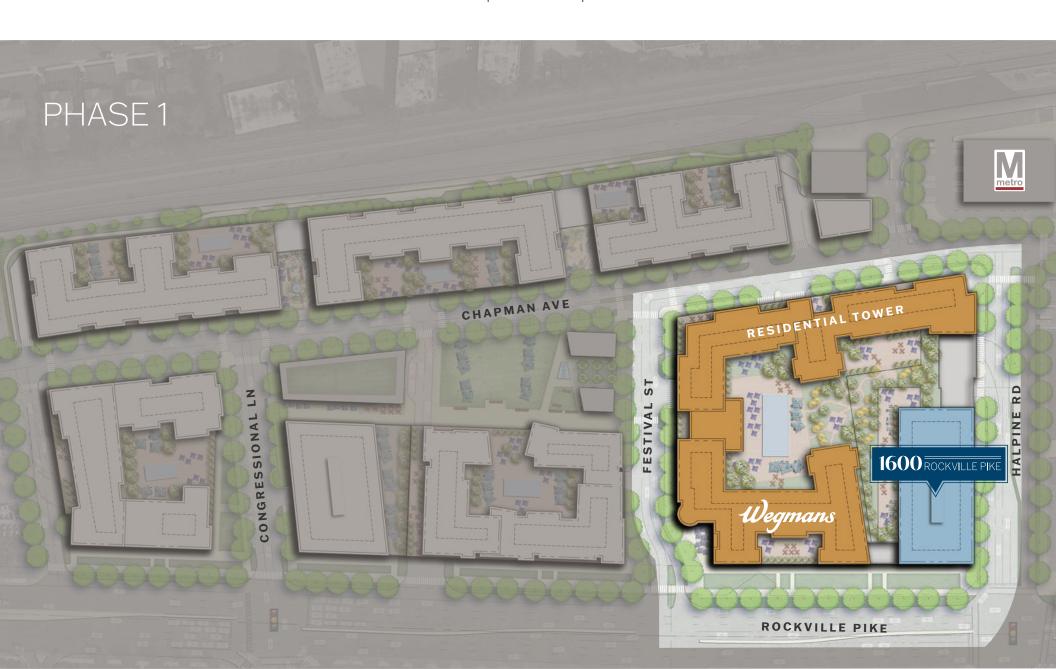

Steps from the Twinbrook Metro Station, fronting Rockville Pike, and with direct proximity to I-270 and I-495, **1600 Rockville Pike** is seamlessly connected to the rest of the neighborhood, Red Line transit, and the entire region. Just 12 minutes from Bethesda and 30 minutes to downtown DC, experience the best of the region from 1600 Rockville Pike.

### incomparable LOCATION

Conveniently located in the midst of the area's energized retail corridor, **1600 Rockville Pike** is just moments away from abundant dining,
shopping, and entertainment venues. From go-to lunch destinations to
happy hour spots, Rockville Pike is an enviable amenity for tenants.