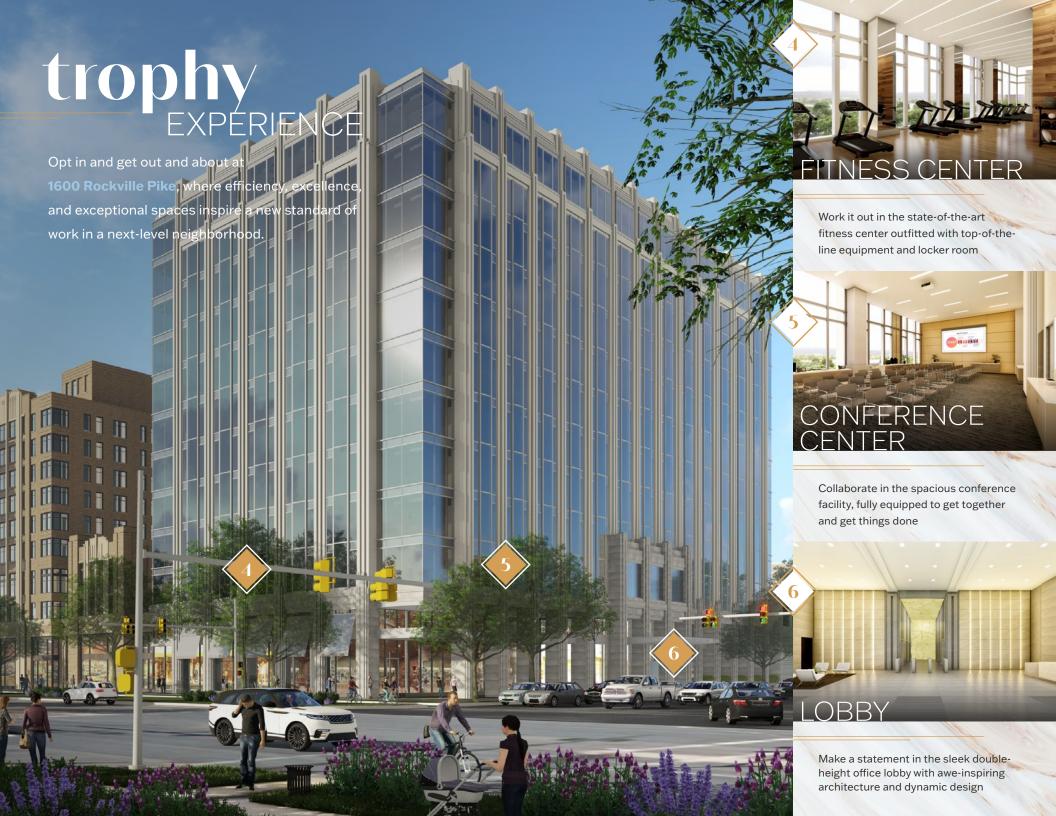

Get in the mix at **1600 Rockville Pike**, the inspired anchor of brand new **Twinbrook Quarter** and the premier address for your company's tomorrow. This iconic 227,500 square-foot workplace stands

watch over and integrates seamlessly into its surroundings — with Trophy work spaces and remarkable amenities where connections, collaboration, and creativity are second nature.

## intelligent

**1600 Rockville Pike** offers an intuitive experience, with fully flexible floor plates and layout options designed to optimize space and foster innovative thinking.

From open-plan designs to more traditional layouts, **1600 Rockville Pike** is work that works for you.