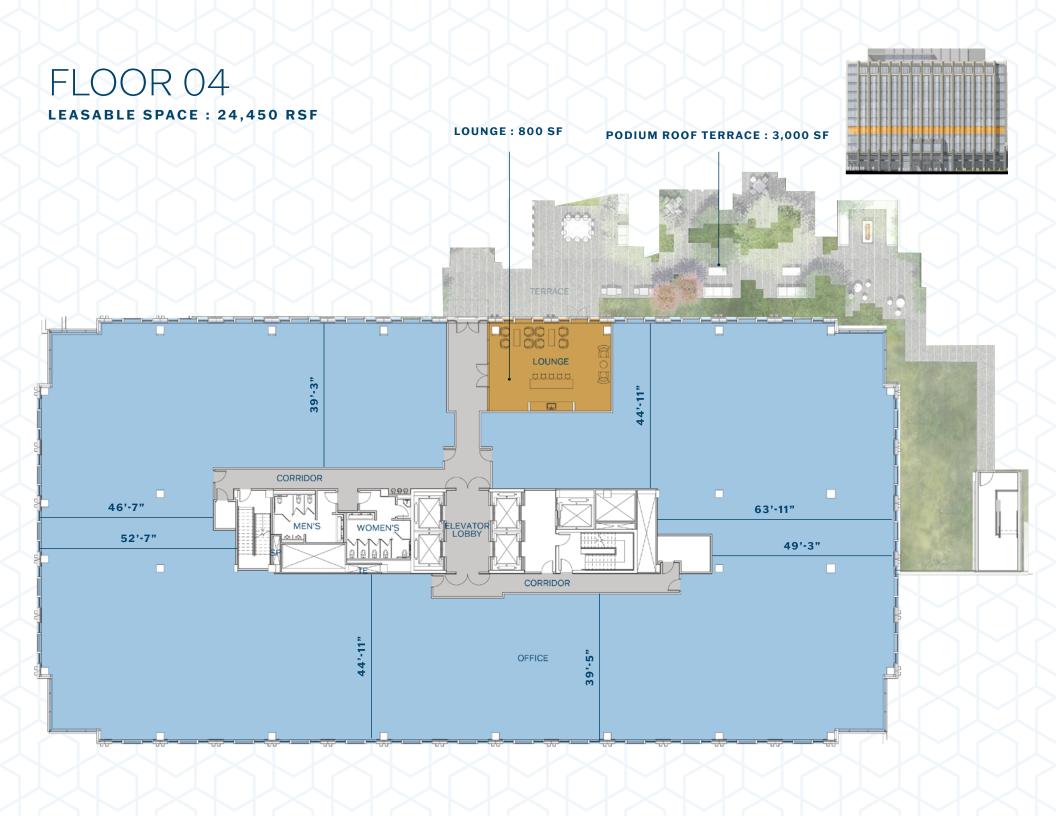

#### **FLOOR**

LEASABLE SPACE: 10,250 RSF

CONFERENCE CENTER: 3,800 SF FITNESS ROOM: 3,000 SF